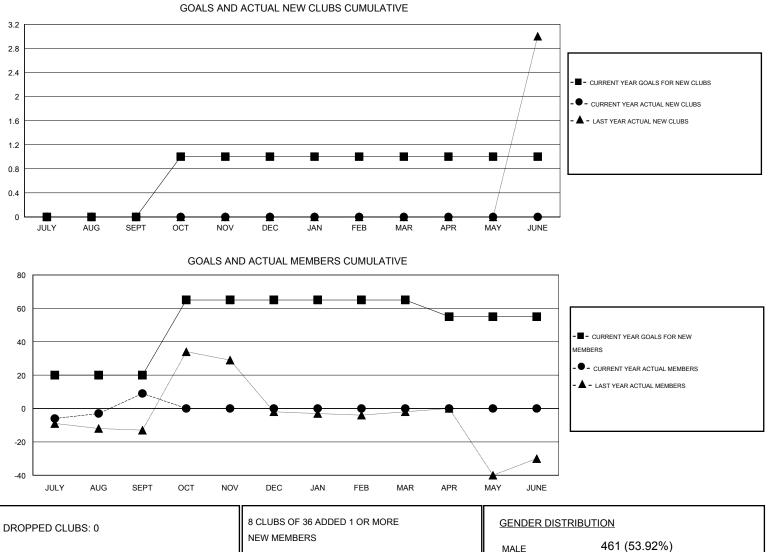

## LOCATION THAILAND

| -             |                  | Clubs             |                  |                  | Members<br>RESULTS FOR 2016-2017 |                    |                                     |                    |                  |  |
|---------------|------------------|-------------------|------------------|------------------|----------------------------------|--------------------|-------------------------------------|--------------------|------------------|--|
|               | RESU             | LTS FOR 2016-2017 |                  |                  |                                  |                    |                                     |                    |                  |  |
| QUARTER       | NEW CLUB<br>GOAL | NEW CLUBS         | DROPPED<br>CLUBS | NET<br>GAIN/LOSS | QUARTER                          | NEW MEMBER<br>GOAL | CHARTER AND<br>NEW MEMBERS<br>ADDED | DROPPED<br>MEMBERS | NET<br>GAIN/LOSS |  |
| JULY/AUG/SEPT | 0                | 0                 | 0                | 0                | JULY/AUG/SEPT                    | 20                 | 30                                  | 21                 | 9                |  |
| OCT/NOV/DEC   | 1                | 0                 | 0                | 0                | OCT/NOV/DEC                      | 45                 | 0                                   | 0                  | 0                |  |
| JAN/FEB/MAR   | 0                | 0                 | 0                | 0                | JAN/FEB/MAR                      | 0                  | 0                                   | 0                  | 0                |  |
| APR/MAY/JUNE  | 0                | 0                 | 0                | 0                | APR/MAY/JUNE                     | -10                | 0                                   | 0                  | 0                |  |

| DROPPED CLOBS: 0                    |              | NEW MEMBERS                              | MALE              | 461 (53.92%) |                |
|-------------------------------------|--------------|------------------------------------------|-------------------|--------------|----------------|
| DROPPED MEMBERS                     |              |                                          | FEMALE            | 394 (46.08%) |                |
| DECEASED<br>CLUB CANCELLED<br>OTHER | 2<br>0<br>19 | CLICK HERE FOR HEALTH<br>ASSESSMENT DATA | FAMILY UNIT MEMBI | LD           | 53<br>25<br>28 |
| TOTAL                               | 21           |                                          |                   |              | 20             |